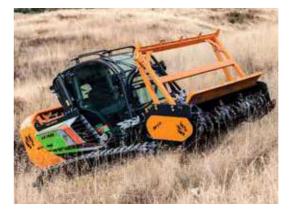

#### POWERFUL.

The **TF Series** combines strong hydraulic pumps and rotating teeth which provides cutting power for grass, weeds, reeds, bamboo and small hardwood trees of up to 20 cm / 8 in.

#### CONTROL.

The front breaker bar provides leverage in helping push materials over and the front teeth provide control of cut materials from falling to the sides.

The optimized power transmission system features 4 belts to offer maximum reliability.

#### **DURABILITY.**

The hydraulic adjustable cover plate provides maximum impact protection to the internally integrated lifting cylinder.

Disponibile in 3 diverse larghezze di taglio: 125 cm, 130 cm, and 150 cm: di taglio TE 125, TE 130 and TE 150.

#### PRECISION MULCHING.

Strong and durable teeth reinforced with high resistance steel, combined with a fixed set of counter-rotating teeth result in a fine mulch.