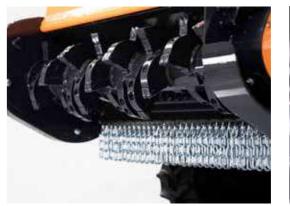

#### CONTROL.

The front breaker bar provides leverage in helping push materials over and the front teeth provide control of cut materials from falling to the sides.

The optimized power transmission system features 4 belts to offer maximum reliability.

#### PRECISION MULCHING.

Strong and durable teeth reinforced with high resistance steel, combined with a fixed set of counter-rotating teeth result in a fine mulch.