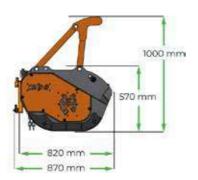

dwood trees of up to 20 cm / 8 in.

#### CONTROL.

The front breaker bar provides leverage in helping push materials over and the front teeth provide control of cut materials from falling to the sides.



The optimized power transmission system features 4 belts to offer maximum reliability.







#### **DURABILITY.**

The hydraulic adjustable cover plate provides maximum impact protection to the internally integrated lifting cylinder.



Disponibile in 3 diverse larghezze di taglio: 125 cm, 130 cm, and 150 cm: di taglio TE 125, TE 130 and TE 150.



#### PRECISION MULCHING.

Strong and durable teeth reinforced with high resistance steel, combined with a fixed set of counter-rotating teeth result in a fine mulch.

## Attachments – MDB TF Series

# TECHNICAL SPECIFICATIONS







































4