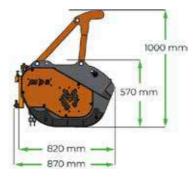

#### CONTROL.

The front breaker bar provides leverage in helping push materials over and the front teeth provide control of cut materials from falling to the sides.

The optimized power transmission system features 4 belts to offer maximum reliability.