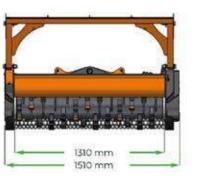

#### **DURABILITY.**

The hydraulic adjustable cover plate provides maximum impact protection to the internally integrated lifting cylinder.

Disponibile in 3 diverse larghezze di taglio: 125 cm, 130 cm, and 150 cm: di taglio TE 125, TE 130 and TE 150.