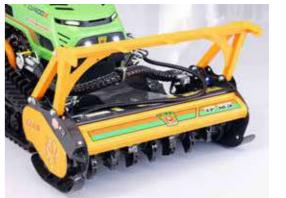

#### POWERFUL.

The **TF Series** combines strong hydraulic pumps and rotating teeth which provides cutting power for grass, weeds, reeds, bamboo and small hardwood trees of up to 20 cm / 8 in.

#### CONTROL.

The front breaker bar provides leverage in helping push materials over and the front teeth provide control of cut materials from falling to the sides.

The optimized power transmission system features 4 belts to offer maximum reliability.

#### **DURABILITY.**

The hydraulic adjustable cover plate provides maximum impact protection to the internally integrated lifting cylinder.

Disponibile in 3 diverse larghezze di taglio: 125 cm, 130 cm, and 150 cm: di taglio TE 125, TE 130 and TE 150.

#### PRECISION MULCHING.

Strong and durable teeth reinforced with high resistance steel, combined with a fixed set of counter-rotating teeth result in a fine mulch.