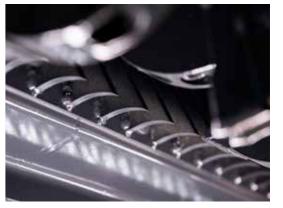

#### PRECISION MULCHING.

Strong and durable teeth reinforced with high resistance steel, combined with a fixed set of counter-rotating teeth result in a fine mulch.