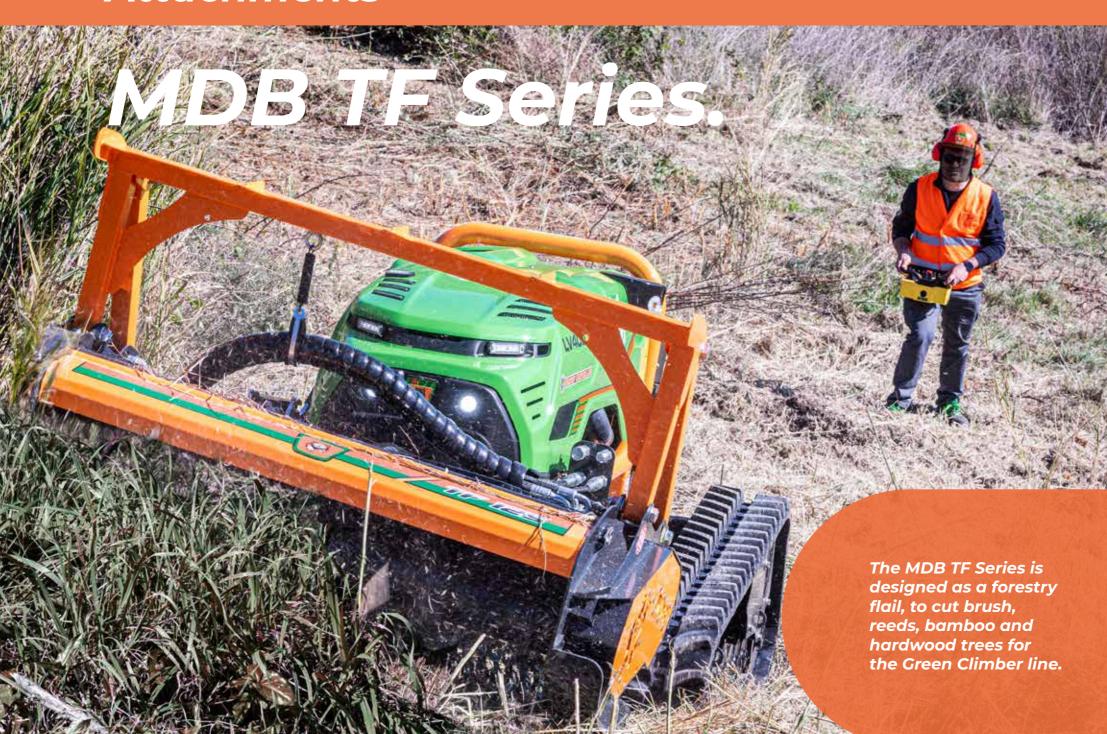

## Attachments – MDB TF Series

#### POWERFUL.

The **TF Series** combines strong hydraulic pumps and rotating teeth which provides cutting power for grass, weeds, reeds, bamboo and small hardwood trees of up to 20 cm / 8 in.

#### CONTROL.

The front breaker bar provides leverage in helping push materials over and the front teeth provide control of cut materials from falling to the sides.

The optimized power transmission system features 4 belts to offer maximum reliability.