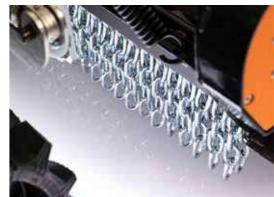

#### CONTROL.

The front breaker bar provides leverage in helping push materials over and the front teeth provide control of cut materials from falling to the sides.

The optimized power transmission system features 4 belts to offer maximum reliability.

#### PRECISION MULCHING.

Strong and durable teeth reinforced with high resistance steel, combined with a fixed set of counter-rotating teeth result in a fine mulch.