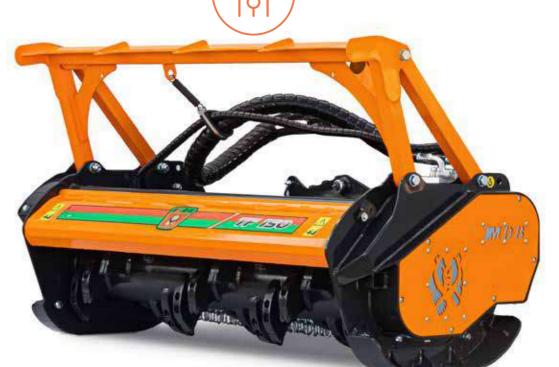

#### POWERFUL.

The **TF Series** combines strong hydraulic pumps and rotating teeth which provides cutting power for grass, weeds, reeds, bamboo and small hardwood trees of up to 20 cm / 8 in.

#### CONTROL.

The front breaker bar provides leverage in helping push materials over and the front teeth provide control of cut materials from falling to the sides.

The optimized power transmission system features 4 belts to offer maximum reliability.

#### **DURABILITY.**

The hydraulic adjustable cover plate provides maximum impact protection to the internally integrated lifting cylinder.

Disponibile in 3 diverse larghezze di taglio: 125 cm, 130 cm, and 150 cm: di taglio TE 125, TE 130 and TE 150.

#### PRECISION MULCHING.

Strong and durable teeth reinforced with high resistance steel, combined with a fixed set of counter-rotating teeth result in a fine mulch.