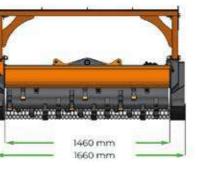

#### **DURABILITY.**

The hydraulic adjustable cover plate provides maximum impact protection to the internally integrated lifting cylinder.

Disponibile in 3 diverse larghezze di taglio: 125 cm, 130 cm, and 150 cm: di taglio TE 125, TE 130 and TE 150.