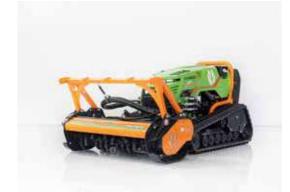

#### POWERFUL.

The **TF Series** combines strong hydraulic pumps and rotating teeth which provides cutting power for grass, weeds, reeds, bamboo and small hardwood trees of up to 20 cm / 8 in.

#### PRECISION MULCHING.

Strong and durable teeth reinforced with high resistance steel, combined with a fixed set of counter-rotating teeth result in a fine mulch.

## Attachments – MDB TF Series