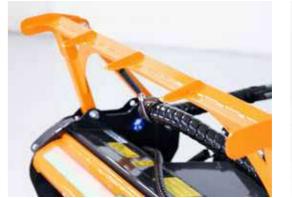

#### CONTROL.

The front breaker bar provides leverage in helping push materials over and the front teeth provide control of cut materials from falling to the sides.

The optimized power transmission system features 4 belts to offer maximum reliability.

#### **DURABILITY.**

The hydraulic adjustable cover plate provides maximum impact protection to the internally integrated lifting cylinder.

Disponibile in 3 diverse larghezze di taglio: 125 cm, 130 cm, and 150 cm: di taglio TE 125, TE 130 and TE 150.