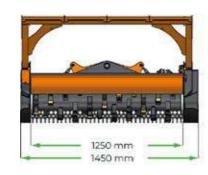

# TECHNICAL SPECIFICATIONS

4

#### **DURABILITY.**

The hydraulic adjustable cover plate provides maximum impact protection to the internally integrated lifting cylinder.

Disponibile in 3 diverse larghezze di taglio: 125 cm, 130 cm, and 150 cm: di taglio TE 125, TE 130 and TE 150.