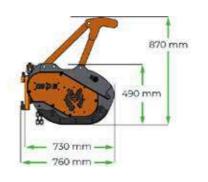

and small hardwood trees of up to 20 cm / 8 in.

#### CONTROL.

The front breaker bar provides leverage in helping push materials over and the front teeth provide control of cut materials from falling to the sides.



The optimized power transmission system features 4 belts to offer maximum reliability.







#### **DURABILITY.**

The hydraulic adjustable cover plate provides maximum impact protection to the internally integrated lifting cylinder.



Disponibile in 3 diverse larghezze di taglio: 125 cm, 130 cm, and 150 cm: di taglio TE 125, TE 130 and TE 150.



#### PRECISION MULCHING.

Strong and durable teeth reinforced with high resistance steel, combined with a fixed set of counter-rotating teeth result in a fine mulch.

## Attachments – MDB TF Series

# TECHNICAL SPECIFICATIONS







































4