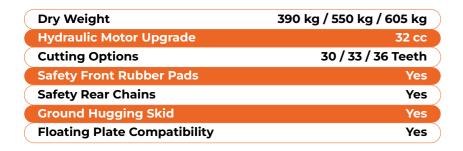

small hardwood trees of up to 20 cm / 8 in.

#### CONTROL.

The front breaker bar provides leverage in helping push materials over and the front teeth provide control of cut materials from falling to the sides.



The optimized power transmission system features 4 belts to offer maximum reliability.







#### **DURABILITY.**

The hydraulic adjustable cover plate provides maximum impact protection to the internally integrated lifting cylinder.



Disponibile in 3 diverse larghezze di taglio: 125 cm, 130 cm, and 150 cm: di taglio TE 125, TE 130 and TE 150.



#### PRECISION MULCHING.

Strong and durable teeth reinforced with high resistance steel, combined with a fixed set of counter-rotating teeth result in a fine mulch.

## Attachments – MDB TF Series

# TECHNICAL SPECIFICATIONS







































4