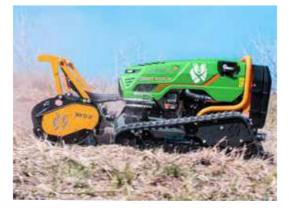

#### POWERFUL.

The **TF Series** combines strong hydraulic pumps and rotating teeth which provides cutting power for grass, weeds, reeds, bamboo and small hardwood trees of up to 20 cm / 8 in.

## Attachments – MDB TF Series