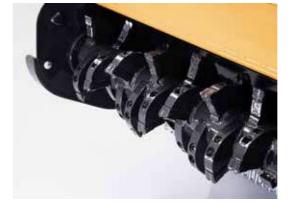

#### POWERFUL.

The **TF Series** combines strong hydraulic pumps and rotating teeth which provides cutting power for grass, weeds, reeds, bamboo and small hardwood trees of up to 20 cm / 8 in.

#### PRECISION MULCHING.

Strong and durable teeth reinforced with high resistance steel, combined with a fixed set of counter-rotating teeth result in a fine mulch.